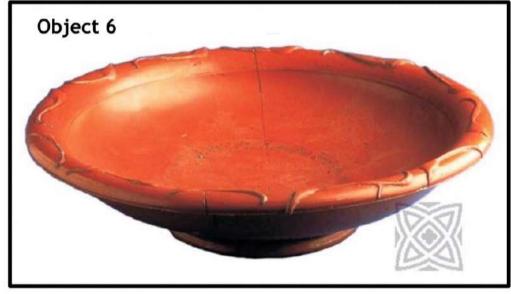

Print Object Cards 1 to 4 and cut out the images. Then fill in an Exploring Card for each object.

**Exploring Card:** print and fill in a card for each object

Paste one of the objects here Make notes about the object: what can you see? Do you think that this is an object from the Roman times? Why do you think this?

Print Object Cards 1 to 4 and cut out the images. Then fill in an Exploring Card for each object.

### Object Card 1: print and cut out the images

Print Object Cards 1 to 4 and cut out the images. Then fill in an Exploring Card for each object.

#### **Object Card 2:** print and cut out the images

Print Object Cards 1 to 4 and cut out the images. Then fill in an Exploring Card for each object.

#### **Object Card 3:** print and cut out the images

Print Object Cards 1 to 4 and cut out the images. Then fill in an Exploring Card for each object.

**Object Card 4:** print and cut out the images