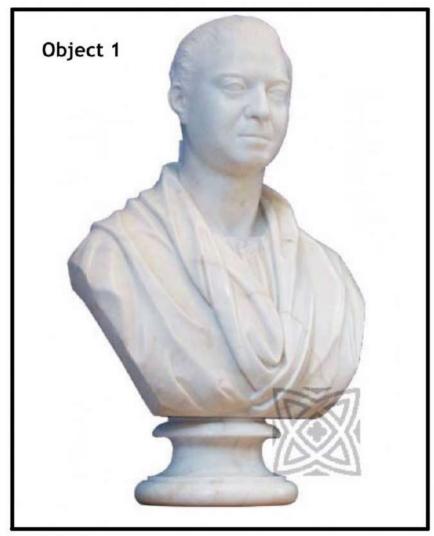

### Object Card 1: print and cut out the images

Print Object Cards 1 to 4 and cut out the images. Then fill in an Exploring Card for each object.