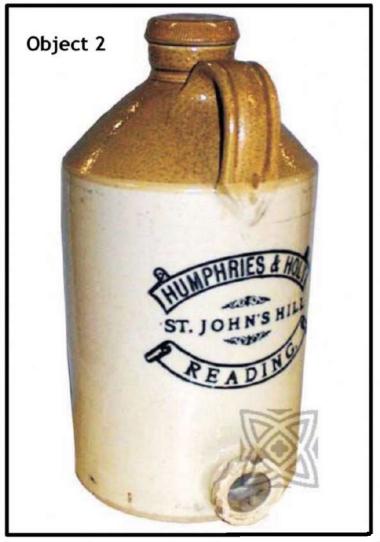

#### **Object Card 2:** print and cut out the images

Print Object Cards 1 to 4 and cut out the images. Then fill in an Exploring Card for each object.