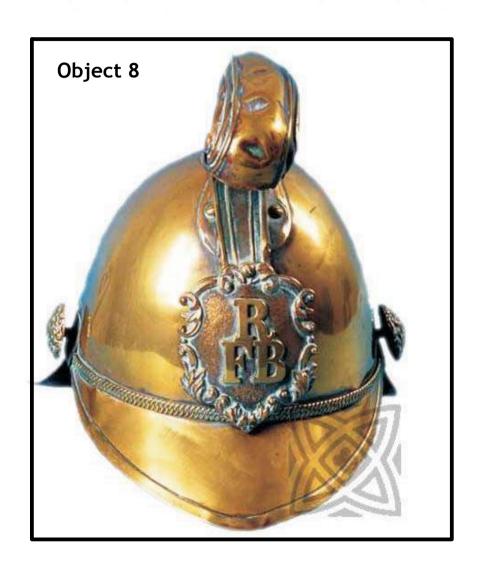

Print Object Cards 1 to 4 and cut out the images. Then fill in an Exploring Card for each object.

**Exploring Card:** print and fill in a card for each object

Paste one of the objects here Make notes about the object: what can you see? Do you think that this is an object from the Roman times? Why do you think this?

Print Object Cards 1 to 4 and cut out the images. Then fill in an Exploring Card for each object.

### Object Card 1: print and cut out the images

Print Object Cards 1 to 4 and cut out the images. Then fill in an Exploring Card for each object.

#### **Object Card 2:** print and cut out the images

Print Object Cards 1 to 4 and cut out the images. Then fill in an Exploring Card for each object.

#### **Object Card 3:** print and cut out the images

Print Object Cards 1 to 4 and cut out the images. Then fill in an Exploring Card for each object.

**Object Card 4:** print and cut out the images