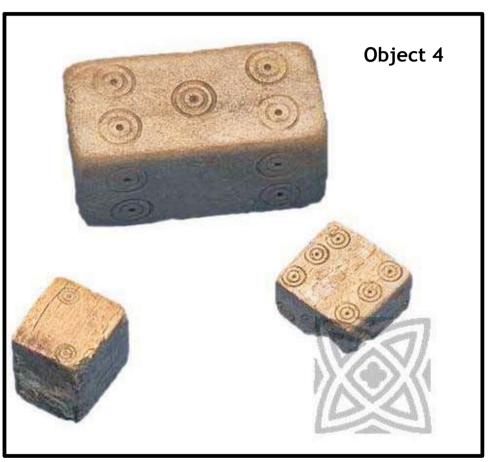

#### **Object Card 3:** print and cut out the images

Print Object Cards 1 to 4 and cut out the images. Then fill in an Exploring Card for each object.

**Object Card 4:** print and cut out the images