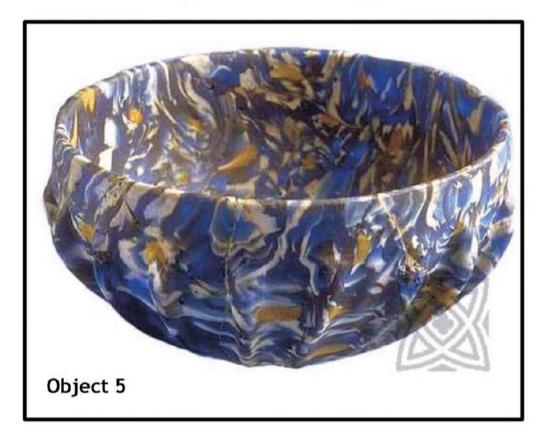

Print Object Cards 1 to 4 and cut out the images. Then fill in an Exploring Card for each object.

**Exploring Card:** print and fill in a card for each object

Paste one of the objects here Make notes about the object: what can you see? Do you think that this is an object from the Roman times? Why do you think this?

Print Object Cards 1 to 4 and cut out the images. Then fill in an Exploring Card for each object.

### Object Card 1: print and cut out the images

Print Object Cards 1 to 4 and cut out the images. Then fill in an Exploring Card for each object.

#### **Object Card 2:** print and cut out the images

Print Object Cards 1 to 4 and cut out the images. Then fill in an Exploring Card for each object.

#### **Object Card 3:** print and cut out the images

Print Object Cards 1 to 4 and cut out the images. Then fill in an Exploring Card for each object.

**Object Card 4:** print and cut out the images