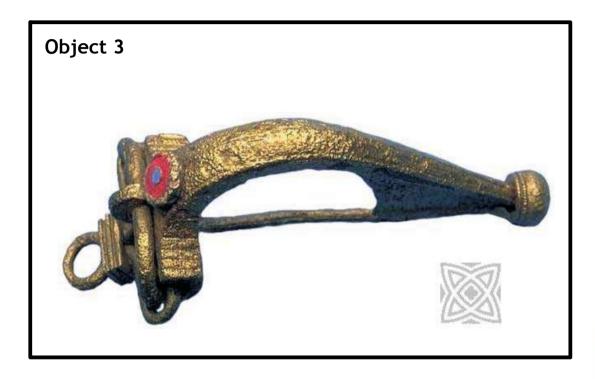

#### **Object Card 3:** print and cut out the images

Print Object Cards 1 to 4 and cut out the images. Then fill in an Exploring Card for each object.

**Object Card 4:** print and cut out the images