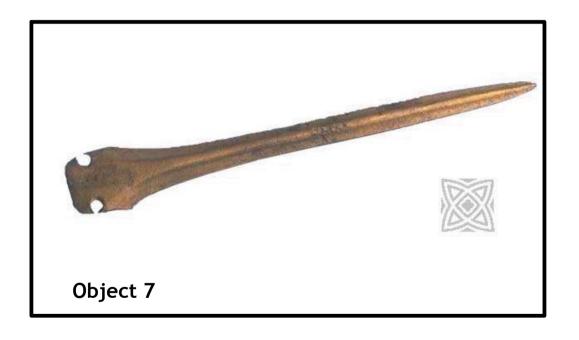

Print Object Cards 1 to 4 and cut out the images. Then fill in an Exploring Card for each object.

**Exploring Card:** print and fill in a card for each object

Paste one of the objects here Make notes about the object: what can you see? Do you think that this is an object from the Roman times? Why do you think this?

Print Object Cards 1 to 4 and cut out the images. Then fill in an Exploring Card for each object.

### Object Card 1: print and cut out the images

Print Object Cards 1 to 4 and cut out the images. Then fill in an Exploring Card for each object.

#### **Object Card 2:** print and cut out the images

Print Object Cards 1 to 4 and cut out the images. Then fill in an Exploring Card for each object.

#### **Object Card 3:** print and cut out the images

Print Object Cards 1 to 4 and cut out the images. Then fill in an Exploring Card for each object.

**Object Card 4:** print and cut out the images